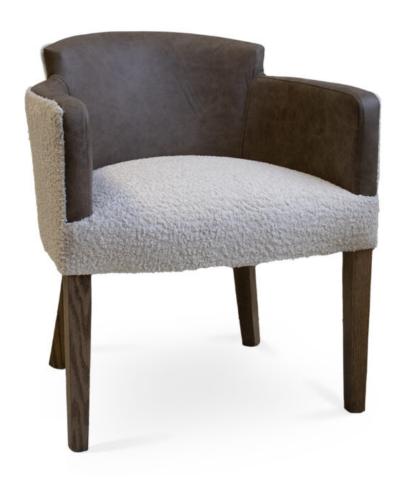

## 4643-L-AY Daytona Parson Armchair

## Description

Solid maple wood lounge armchair. Includes parson seat using no-sag springs and high-density flame retardant foam. Upholstered inside and outside back and seat. Available in Pavar's standard stain color options (water based) and a 35° sheen top-coat lacquer. Includes standard rounded nylon nail-in glides.