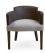

## 4643-L-AY Daytona Parson Armchair

## Specs

| Height      | 30"   |
|-------------|-------|
| Seat height | 19"   |
| Width       | 25.5" |
| Seat width  | 19"   |
| Depth       | 25"   |
| Seat Depth  | 19"   |
|             |       |

## Description

Solid maple wood lounge armchair. Includes parson seat using no-sag springs and high-density flame retardant foam. Upholstered inside and outside back and seat. Available in Pavar's standard stain color options (water based) and a 35° sheen top-coat lacquer. Includes standard rounded nylon nail-in glides.