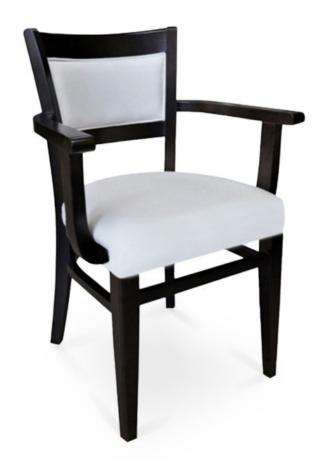

# 3004-A-Y Cybèle Parson Armchair

## Specs

| Height           | 34" |
|------------------|-----|
| Seat height      | 19" |
| Width            | 22" |
| Seat width       | 18" |
| Depth            | 20" |
| Seat depth       | 16" |
| Arm height       | 26" |
| Inside arm width | 18" |

## Description

Solid European beech wood armchair. Includes parson waterfall seat using webstrapping and high-density flame retardant foam. Upholstered inside and outside back a with wood frame. Piping at inside and outside back perimeter and standard rounded nylon nail-in glides. Available in select prefinished stain color options only (water based) and a 50° sheen topcoat lacquer.