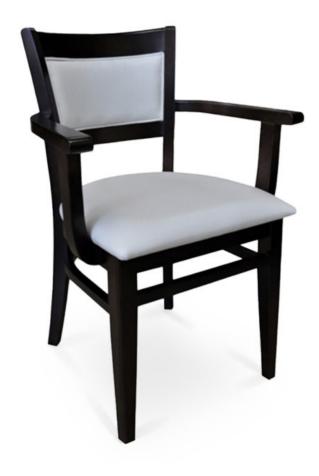

## 3004-A-P

Cybèle Padded Armchair

## Specs

| Height           | 34" |
|------------------|-----|
| Seat height      | 18" |
| Width            | 22" |
| Seat width       | 18" |
| Depth            | 20" |
| Seat depth       | 16" |
| Arm height       | 26" |
| Inside arm width | 18" |

## Description

Solid European beech wood armchair. Includes padded waterfall seat using high-density flame retardant foam. Upholstered inside and outside back with a wood frame. Piping at inside and outside back perimeter and standard rounded nylon nail-in glides. Available in select prefinished stain color options only (water based) and a 50° sheen topcoat lacquer.