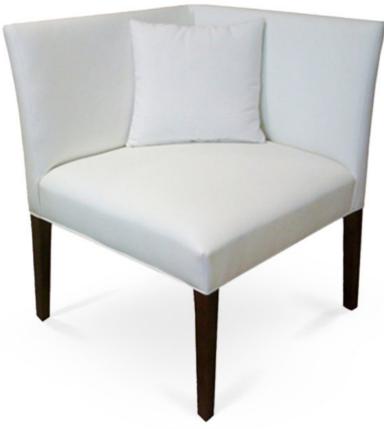

4676-L-AY

Corner Parson Lounge Armchair

## Specs

| Height                                       | 32"             |
|----------------------------------------------|-----------------|
| Seat height                                  | 20"             |
| Width                                        | 24"             |
| Seat width                                   | 20"             |
| Depth                                        | 24"             |
| Seat depth                                   | 20"             |
| Arm height                                   | 32"             |
| Inside arm width                             | n/a             |
| Yardage                                      | 3.9 yds         |
| Depth Seat depth Arm height Inside arm width | 24" 20" 32" n/a |

## Description

Solid maple wood lounge chair. Includes parson waterfall seat with a seam at front seat corner, using no-sag springs and high-density flame retardant foam. Fully upholstered inside and outside back, throw pillow, piping at seat perimeter and standard rounded nylon nail-in glides. Available in Pavar's standard stain color options (water based) and a 35° sheen top-coat lacquer.