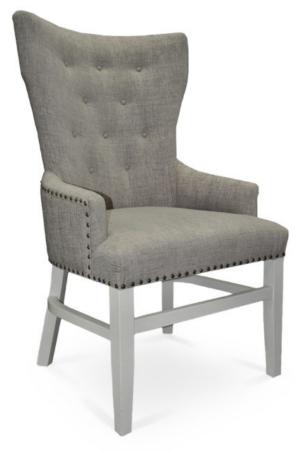

3479-A-NUY

Como Parson Armchair - nailheads, buttons

## Description

Solid maple wood armchair. Includes parson waterfall seat with seams at front seat corners, using no-sag springs and high-density flame retardant foam. Fully upholstered inside back, outside back and arms. 10 pulled buttons at inside back (using a 3-2-3-2 pattern), Pavar's standard nailheads at seat, outside back and arm perimeter (as shown in image: 1 $^\circ$  spacing, center-to-center) and standard rounded nylon nail-in glides. Available in Pavar's standard stain color options (water based) and a 35 $^\circ$  sheen topcoat lacquer.