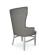

## Description

Solid maple wood armchair. Includes parson waterfall seat with seams at front seat corners, using no-sag springs and high-density flame retardant foam. Fully upholstered inside back, outside back and arms. 10 pulled buttons at inside back (using a 3-2-3-2 pattern), Pavar's standard nailheads at seat, outside back and arm perimeter (as shown in image: 1 $^\circ$  spacing, center-to-center) and standard rounded nylon nail-in glides. Available in Pavar's standard stain color options (water based) and a 35 $^\circ$  sheen topcoat lacquer.