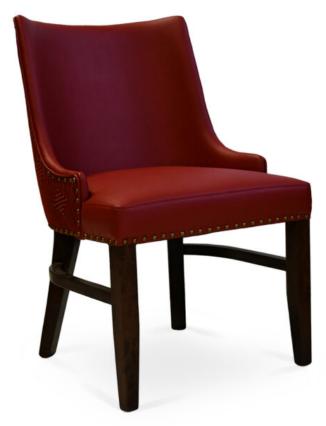

3470-A-NXY

Claudine Parson-Box Armchair - nailheads

## Specs

| Height      | 34.5"  |
|-------------|--------|
| Seat height | 18.75" |
| Width       | 22.5"  |
| Seat width  | 22.5"  |
| Depth       | 25.5"  |
| Seat depth  | 19.75" |
| Arm height  | 20.5"  |

## Description

Solid maple wood armchair with curve-ply shell back. Includes parson-box seat using no-sag springs and high-density flame retardant foam. Fully upholstered inside and outside back. Pavar's standard nailheads at seat and outside back perimeter (as shown in image:  $1^{\prime\prime}$  spacing, center-to-center), and standard rounded nylon nail-in glides. Available in Pavar's standard stain color options (water based) and a  $35^{\circ}$  sheen topcoat lacquer.