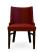

3470-A-NXY

Claudine Parson-Box Armchair - nailheads

## Specs

| Height      | 34.5"  |
|-------------|--------|
| Seat height | 18.75" |
| Width       | 22.5"  |
| Seat width  | 22.5"  |
| Depth       | 25.5"  |
| Seat depth  | 19.75" |
| Arm height  | 20.5"  |

## Description

Solid maple wood armchair with curve-ply shell back. Includes parson-box seat using no-sag springs and high-density flame retardant foam. Fully upholstered inside and outside back. Pavar's standard nailheads at seat and outside back perimeter (as shown in image:  $1^{\prime\prime}$  spacing, center-to-center), and standard rounded nylon nail-in glides. Available in Pavar's standard stain color options (water based) and a  $35^{\circ}$  sheen topcoat lacquer.