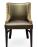

3468-A-XY
Claudia Parson-Box Armchair

## Specs

| Height           | 36"     |
|------------------|---------|
| Seat height      | 19"     |
| Width            | 23"     |
| Seat width       | 22"     |
| Depth            | 25"     |
| Seat depth       | 19"     |
| Arm height       | 20.5"   |
| Inside arm width | 22"     |
| Yardage          | 3.4 yds |

## Description

Solid maple wood armchair. Includes parson-box seat using no-sag springs and high-density flame retardant foam. Fully upholstered inside back, outside back and arms, piping at inside and outside back perimeter and standard rounded nylon nail-in glides. Available in Pavar's standard stain color options (water based) and a 35° sheen topcoat lacquer.