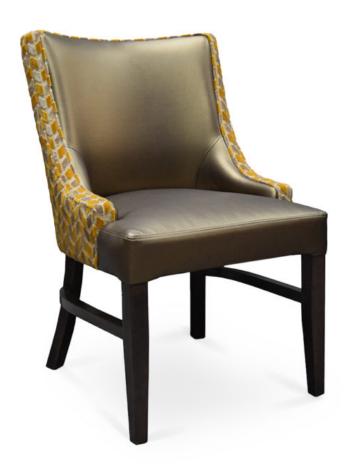

3468-A-XY
Claudia Parson-Box Armchair

## Specs

| Height           | 36"     |
|------------------|---------|
| Seat height      | 19"     |
| Width            | 23"     |
| Seat width       | 22"     |
| Depth            | 25"     |
| Seat depth       | 19"     |
| Arm height       | 20.5"   |
| Inside arm width | 22"     |
| Yardage          | 3.4 yds |

## Description

Solid maple wood armchair. Includes parson-box seat using no-sag springs and high-density flame retardant foam. Fully upholstered inside back, outside back and arms, piping at inside and outside back perimeter and standard rounded nylon nail-in glides. Available in Pavar's standard stain color options (water based) and a 35° sheen topcoat lacquer.