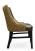

3468-A-XY
Claudia Parson-Box Armchair

## Description

Solid maple wood armchair. Includes parson-box seat using no-sag springs and high-density flame retardant foam. Fully upholstered inside back, outside back and arms, piping at inside and outside back perimeter and standard rounded nylon nail-in glides. Available in Pavar's standard stain color options (water based) and a 35° sheen topcoat lacquer.