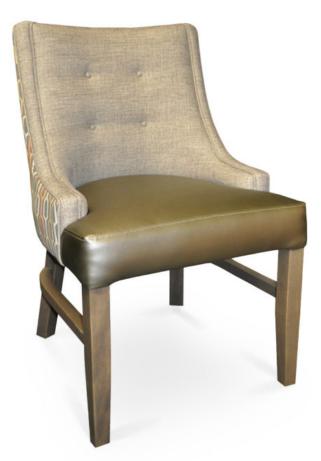

## 3468-A-UXY

Claudia Parson-Box Armchair - buttons

## Specs

| Height           | 36"     |
|------------------|---------|
| Seat height      | 19"     |
| Width            | 22"     |
| Seat width       | 22"     |
| Depth            | 25"     |
| Seat depth       | 19"     |
| Arm height       | 20.5"   |
| Inside arm width | 22"     |
| Yardage          | 3.4 yds |

## Description

Solid maple wood armchair. Includes parson-box seat using no-sag springs and high-density flame retardant foam. Fully upholstered inside back, outside back and arms, piping at inside and outside back perimeter, 4 pulled buttons at inside back and standard rounded nylon nail-in glides. Available in Pavar's standard stain color options (water based) and a 35° sheen topcoat lacquer.