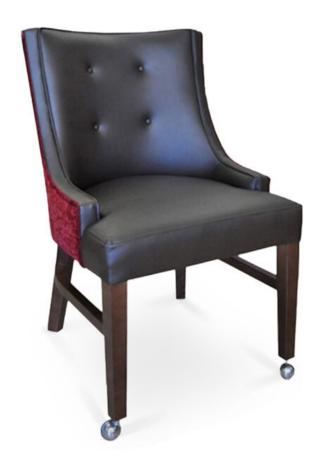

3468-A-JUXY
Claudia Parson-Box Armchair - buttons &

Claudia Parson-Box Armchair - buttons & casters

## Description

Solid maple wood armchair. Includes parson-box seat using no-sag springs and high-density flame retardant foam. Fully upholstered inside back, outside back and arms, piping at inside and outside back perimeter, 4 pulled buttons at inside back, casters on the two front legs and standard rounded nylon nail-in glides. Available in Pavar's standard stain color options (water based) and a 35° sheen topcoat lacquer.

## Specs

| Height           | 36"     |
|------------------|---------|
| Seat height      | 19"     |
| Width            | 22"     |
| Seat width       | 22"     |
| Depth            | 25"     |
| Seat depth       | 19"     |
| Arm height       | 24"     |
| Inside arm width | 22"     |
| Yardage          | 3.4 yds |