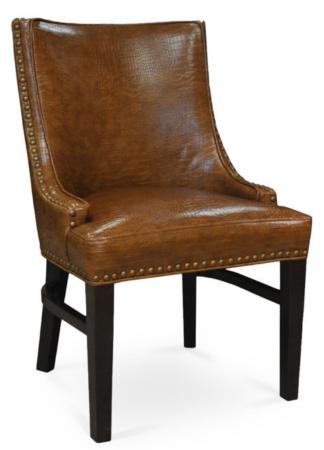

## 3468-A-NXY

Claudia Parson-Box Armchair - nailheads

## Specs

| Height           | 36"     |
|------------------|---------|
| Seat height      | 19"     |
| Width            | 22"     |
| Seat width       | 22"     |
| Depth            | 25"     |
| Seat depth       | 19"     |
| Arm height       | 20.5"   |
| Inside arm width | 22"     |
| Yardage          | 3.4 yds |

## Description

Solid maple wood armchair. Includes parson-box seat, using no-sag springs and high-density flame retardant foam. Fully upholstered inside back, outside back and arms, piping at seat (optional) and inside back perimeter. Pavar's standard nailheads at seat and outside back perimeter (as shown in image: 1" spacing, center-to-center). Standard rounded nylon nail-in glides. Available in Pavar's standard stain color options (water based) and a 35° sheen topcoat lacquer.