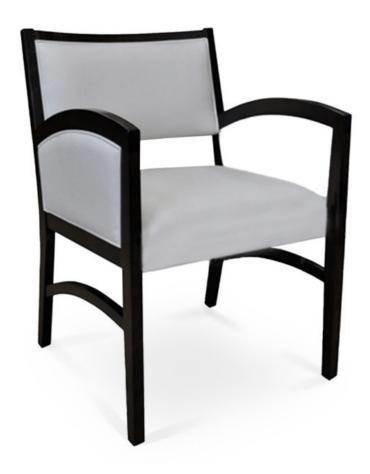

## 4310-L-AY

Celia Parson Lounge Armchair

## Specs

| Height           | 34"     |
|------------------|---------|
| Seat height      | 19"     |
| Width            | 24"     |
| Seat width       | 22"     |
| Depth            | 26"     |
| Seat depth       | 21"     |
| Arm height       | 28"     |
| Inside arm width | 22"     |
| Yardage          | 3.3 yds |

## Description

Solid maple wood lounge armchair. Includes parson waterfall seat using no-sag springs and high-density flame retardant foam. Upholstered inside back, outside back and arms. Piping at inside back, outside back and arm perimeter. Standard rounded nylon nail-in glides. Available in Pavar's standard stain color options (water based) and a 35° sheen top-coat lacquer.