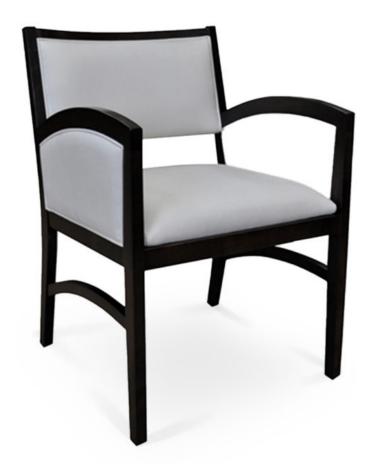

## 4310-L-AP

Celia Padded Lounge Armchair

## Specs

| Height           | 34"     |
|------------------|---------|
| Seat height      | 19"     |
| Width            | 24"     |
| Seat width       | 22"     |
| Depth            | 26"     |
| Seat depth       | 21"     |
| Arm height       | 28"     |
| Inside arm width | 22"     |
| Yardage          | 2.8 yds |

## Description

Solid maple wood lounge armchair. Includes padded waterfall seat using high-density flame retardant foam. Upholstered inside back, outside back and arms. Piping at inside back, outside back and arm perimeter. Standard rounded nylon nail-in glides. Available in Pavar's standard stain color options (water based) and a 35° sheen top-coat lacquer.