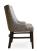

3448-A-XY

Carson Parson-box Armchair

## Specs

| Height           | 36"   |
|------------------|-------|
| Seat height      | 19"   |
| Width            | 23"   |
| Seat width       | 22"   |
| Depth            | 25"   |
| Seat depth       | 19"   |
| Arm height       | 20.5" |
| Inside arm width | 22"   |

## Description

Solid maple wood armchair. Includes parson box seat, using no-sag springs and high-density flame retardant foam. Fully upholstered inside back, outside back and arms, and single piping at outside back top and arms. Available in Pavar's standard stain color options (water based) and a 35° sheen topcoat lacquer. Includes standard rounded nylon nail-in glides.