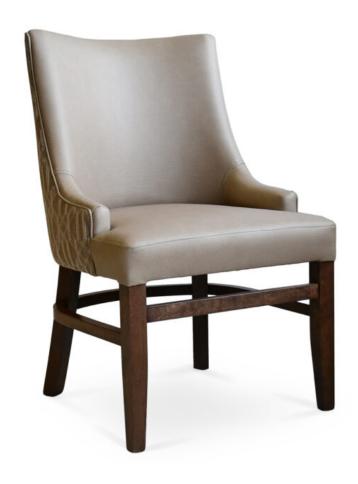

3448-A-XY

Carson Parson-box Armchair

## Specs

| Height           | 36"   |
|------------------|-------|
| Seat height      | 19"   |
| Width            | 23"   |
| Seat width       | 22"   |
| Depth            | 25"   |
| Seat depth       | 19"   |
| Arm height       | 20.5" |
| Inside arm width | 22"   |

## Description

Solid maple wood armchair. Includes parson box seat, using no-sag springs and high-density flame retardant foam. Fully upholstered inside back, outside back and arms, and single piping at outside back top and arms. Available in Pavar's standard stain color options (water based) and a 35° sheen topcoat lacquer. Includes standard rounded nylon nail-in glides.