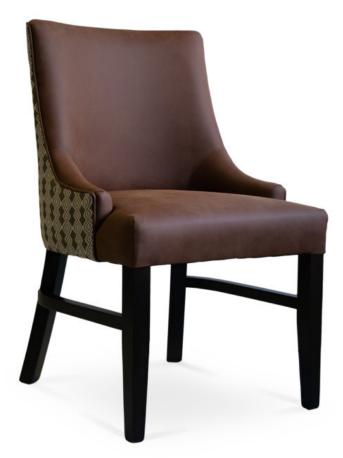

## 3448-A-Y

Carson Parson Armchair

## Description

Solid maple wood armchair. Includes parson waterfall seat with seams at front seat corners, using no-sag springs and high-density flame retardant foam. Fully upholstered inside back, outside back and arms, and single piping at outside back top and arms. Available in Pavar's standard stain color options (water based) and a 35° sheen topcoat lacquer. Includes standard rounded nylon nail-in glides.