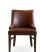

## Description

Solid maple wood armchair. Includes parson waterfall seat with seams at front seat corners, using no-sag springs and high-density flame retardant foam. Fully upholstered inside back, outside back and arms, and single piping at outside back top and arms. Pavar's standard nailheads at seat and outside back perimeter (as shown in image: 1" spacing, center-to-center). Available in Pavar's standard stain color options (water based) and a 35° sheen topcoat lacquer. Includes standard rounded nylon nail-in glides.