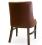

## Description

Solid maple wood armchair. Includes parson waterfall seat with seams at front seat corners, using no-sag springs and high-density flame retardant foam. Fully upholstered inside back, outside back and arms, and single piping at outside back top and arms. Pavar's standard nailheads at seat and outside back perimeter (as shown in image: 1" spacing, center-to-center). Available in Pavar's standard stain color options (water based) and a 35° sheen topcoat lacquer. Includes standard rounded nylon nail-in glides.