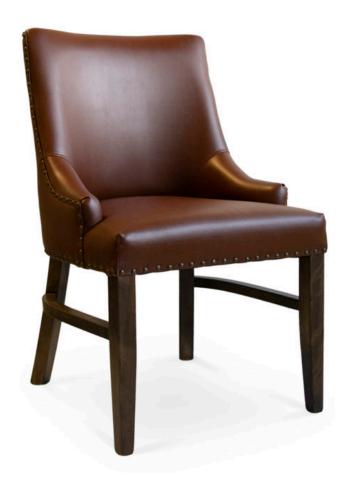

3448-A-NY

Carson Parson Armchair -Nailheads

## Specs

| Height           | 36"     |
|------------------|---------|
| Seat height      | 19"     |
| Width            | 23"     |
| Seat width       | 22"     |
| Depth            | 25"     |
| Seat depth       | 19"     |
| Arm height       | 20.5"   |
| Inside arm width | 22"     |
| Yardage          | 3.4 yds |
| ·                |         |

## Description

Solid maple wood armchair. Includes parson waterfall seat with seams at front seat corners, using no-sag springs and high-density flame retardant foam. Fully upholstered inside back, outside back and arms, and single piping at outside back top and arms. Pavar's standard nailheads at seat and outside back perimeter (as shown in image: 1" spacing, center-to-center). Available in Pavar's standard stain color options (water based) and a 35° sheen topcoat lacquer. Includes standard rounded nylon nail-in glides.