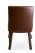

3448-A-NY

Carson Parson Armchair -Nailheads

## Specs

| Height           | 36"     |
|------------------|---------|
| Seat height      | 19"     |
| Width            | 23"     |
| Seat width       | 22"     |
| Depth            | 25"     |
| Seat depth       | 19"     |
| Arm height       | 20.5"   |
| Inside arm width | 22"     |
| Yardage          | 3.4 yds |
| ·                |         |

## Description

Solid maple wood armchair. Includes parson waterfall seat with seams at front seat corners, using no-sag springs and high-density flame retardant foam. Fully upholstered inside back, outside back and arms, and single piping at outside back top and arms. Pavar's standard nailheads at seat and outside back perimeter (as shown in image: 1" spacing, center-to-center). Available in Pavar's standard stain color options (water based) and a 35° sheen topcoat lacquer. Includes standard rounded nylon nail-in glides.