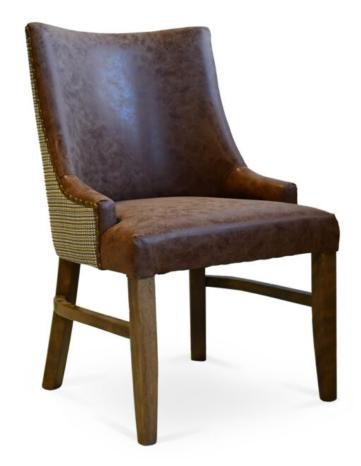

3448-A-NY- Option 2

Carson Parson Armchair - Nailheads

## Specs

| Height           | 36"     |
|------------------|---------|
| Seat height      | 19"     |
| Width            | 23"     |
| Seat width       | 22"     |
| Depth            | 25"     |
| Seat depth       | 19"     |
| Arm height       | 20.5"   |
| Inside arm width | 22"     |
| Yardage          | 3.4 yds |
|                  |         |

## Description

Solid maple wood armchair. Includes parson waterfall seat with seams at front seat corners, using no-sag springs and high-density flame retardant foam. Fully upholstered inside back, outside back and arms, and single piping at outside back top and arms. Pavar's standard nailheads at outside back perimeter (as shown in image: 1″ spacing, center-to-center). Available in Pavar's standard stain color options (water based) and a 35° sheen topcoat lacquer. Includes standard rounded nylon nail-in glides.