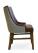

## Description

Solid maple wood armchair. Includes parson waterfall seat with seams at front seat corners, using no-sag springs and high-density flame retardant foam. Fully upholstered inside back, outside back and arms, and single piping at outside back top and arms. Pavar's standard nailheads at outside back perimeter (as shown in image: 1″ spacing, center-to-center). Available in Pavar's standard stain color options (water based) and a 35° sheen topcoat lacquer. Includes standard rounded nylon nail-in glides.