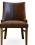

3448-A-NY- Option 2

Carson Parson Armchair - Nailheads

## Description

Solid maple wood armchair. Includes parson waterfall seat with seams at front seat corners, using no-sag springs and high-density flame retardant foam. Fully upholstered inside back, outside back and arms, and single piping at outside back top and arms. Pavar's standard nailheads at outside back perimeter (as shown in image: 1″ spacing, center-to-center). Available in Pavar's standard stain color options (water based) and a 35° sheen topcoat lacquer. Includes standard rounded nylon nail-in glides.