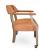

## 4550-L-AJNXY Camelot Parson-Box Lounge Armchair -

nailheads & casters

## Specs

| Height           | 30.75" |
|------------------|--------|
| Seat height      | 19.5"  |
| Width            | 28"    |
| Seat width       | 20"    |
| Depth            | 26"    |
| Seat depth       | 20"    |
| Arm height       | 25.5"  |
| Inside arm width | 20"    |
| Yardage          | 2 yds  |

## Description

Solid maple wood lounge armchair. Includes parson-box seat using no-sag springs and high-density flame retardant foam. Fully upholstered inside back, outside back and arms. Piping at inside back seams. Pavar's standard nailheads at perimeter of arms and base of inside and outside back (as shown in image: natural spacing, finish: PAV-1009-01 Natural), casters on the two front legs and standard rounded nylon nail-in glides. Available in Pavar's standard stain color options (water based) and a 35° sheen top-coat lacquer.