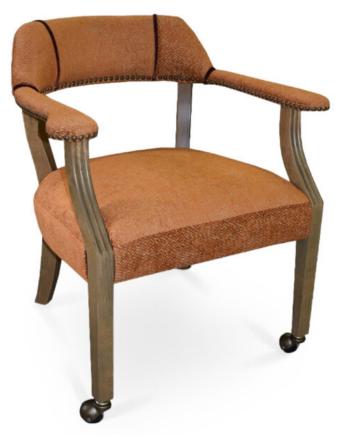

## 4550-L-AJNXY Camelot Parson-Box Lounge Armchair -

nailheads & casters

## Specs

| Height           | 30.75" |
|------------------|--------|
| Seat height      | 19.5"  |
| Width            | 28"    |
| Seat width       | 20"    |
| Depth            | 26"    |
| Seat depth       | 20"    |
| Arm height       | 25.5"  |
| Inside arm width | 20"    |
| Yardage          | 2 yds  |

## Description

Solid maple wood lounge armchair. Includes parson-box seat using no-sag springs and high-density flame retardant foam. Fully upholstered inside back, outside back and arms. Piping at inside back seams. Pavar's standard nailheads at perimeter of arms and base of inside and outside back (as shown in image: natural spacing, finish: PAV-1009-01 Natural), casters on the two front legs and standard rounded nylon nail-in glides. Available in Pavar's standard stain color options (water based) and a 35° sheen top-coat lacquer.