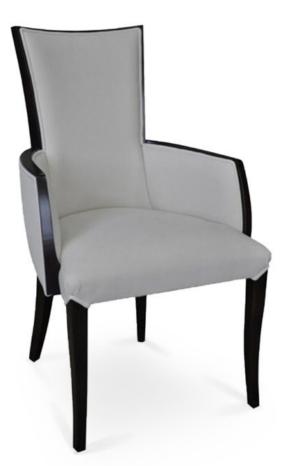

## 3217-A-Y

Cairo Parson Armchair

## Specs

| Height           | 38" |
|------------------|-----|
| Seat height      | 21" |
| Width            | 23" |
| Seat width       | 21" |
| Depth            | 26" |
| Seat depth       | 19" |
| Arm height       | 28" |
| Inside arm width | 23" |

## Description

Solid Italian beech wood armchair. Includes parson waterfall seat using no-sag springs and high-density flame retardant foam. Upholstered inside back, outside back and arms with a wood frame. Piping at seat, arms, inside and outside back perimeter and standard rounded nylon nail-in glides. Available in Pavar's standard stain color options (water based) and a 35° sheen topcoat lacquer.