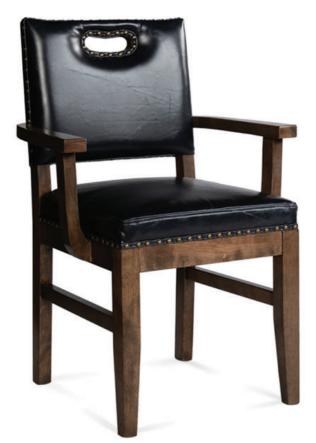

## 3330-A-NPX

Boathouse Padded-Box Armchair – nailheads

| Specs       |         |
|-------------|---------|
| Height      | 34"     |
| Seat height | 19"     |
| Width       | 23.5"   |
| Depth       | 22"     |
| Arm height  | 26"     |
| Yardage     | 2.2 yds |

## Description

Solid maple wood armchair. Includes padded-box seat using high-density flame retardant foam. Upholstered inside and outside back with handle cutout for easy mobility and a crumb gap. Includes Pavar's standard nailheads at seat, back and handle cutout perimeter, 1" center-to-center spacing (as shown in image). Available in Pavar's standard stain color options (water based) and a 35° sheen topcoat lacquer. Includes standard rounded nylon nail-in glides.