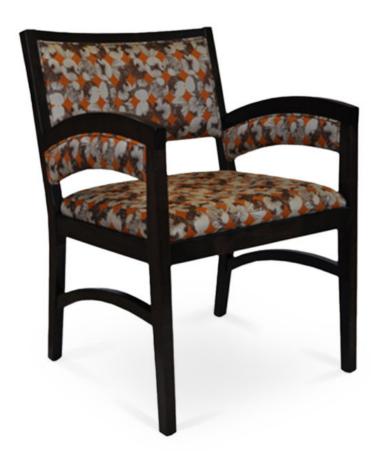

## 4314-L-AP

Bella Padded Lounge Armchair

## Specs

| Height           | 34"     |
|------------------|---------|
| Seat height      | 19"     |
| Width            | 24"     |
| Seat width       | 22"     |
| Depth            | 26"     |
| Seat depth       | 21"     |
| Arm height       | 28"     |
| Inside arm width | 22"     |
| Yardage          | 2.4 yds |

## Description

Solid maple wood lounge armchair. Includes padded waterfall seat using high-density flame retardant foam. Upholstered inside back, outside back and arms. Piping at inside back, outside back and arm perimeter. Standard rounded nylon nail-in glides. Available in Pavar's standard stain color options (water based) and a 35° sheen top-coat lacquer.