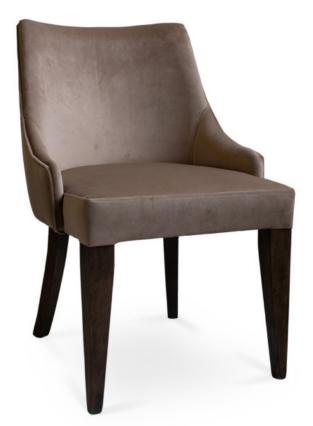

## 3478-A-XY

Beckham Parson-Box Armchair

## Specs

| Height           | 35.5" |
|------------------|-------|
| Seat height      | 19"   |
| Width            | 23"   |
| Seat width       | 21"   |
| Depth            | 24"   |
| Seat depth       | 20"   |
| Arm height       | 21.5" |
| Inside arm width | 20"   |

## Description

Solid maple wood armchair with curve ply framing on back. Includes parson-box seat, using no-sag springs and high-density flame retardant foam. Fully upholstered inside and outside back, single piping at back perimeter. Available in Pavar's standard stain color options (water based) and a 35° sheen topcoat lacquer. Includes standard rounded nylon nail-in glides.