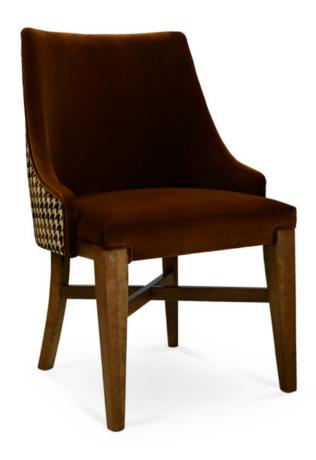

## 3478-A-Y-option 2

Beckham Parson Armchair

## Description

Solid maple wood armchair with curve ply framing on back. Includes parson pullover seat, using no-sag springs and high-density flame retardant foam. Fully upholstered inside and outside back, single piping at seat and back perimeter. Available in Pavar's standard stain color options (water based) and a 35° sheen topcoat lacquer. Includes standard rounded nylon nail-in glides.