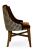

## 3478-A-Y-option 2

Beckham Parson Armchair

## Specs

| Height           | 35.5" |
|------------------|-------|
| Seat height      | 19"   |
| Width            | 23"   |
| Seat width       | 21"   |
| Depth            | 24"   |
| Seat depth       | 20"   |
| Arm height       | 21.5" |
| Inside arm width | 20"   |

## Description

Solid maple wood armchair with curve ply framing on back. Includes parson pullover seat, using no-sag springs and high-density flame retardant foam. Fully upholstered inside and outside back, single piping at seat and back perimeter. Available in Pavar's standard stain color options (water based) and a 35° sheen topcoat lacquer. Includes standard rounded nylon nail-in glides.