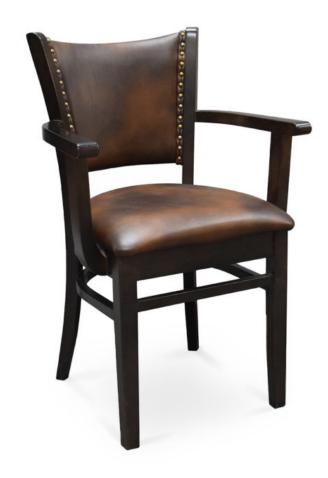

3012-A-NP

Aurora Padded Armchair - nailheads

## Specs

| Height           | 33"     |
|------------------|---------|
| Seat height      | 19"     |
| Width            | 22"     |
| Seat width       | 18"     |
| Depth            | 20"     |
| Seat depth       | 17"     |
| Arm height       | 26"     |
| Inside arm width | 18"     |
| Yardage          | 1.1 yds |

## Description

Solid European beech wood armchair. Includes padded waterfall seat using high-density flame retardant foam. Upholstered inside and outside back with wood frame on sides only and a crumb gap. Flat piping at sides of inside and outside back. Pavar's standard nailheads at sides of inside and outside back (as shown:  $1^{\prime\prime}$  spacing, center-to-center) and standard rounded nylon nail-in glides. Available in select prefinished stain color options only (water based) and a  $50^{\circ}$  sheen topcoat lacquer.