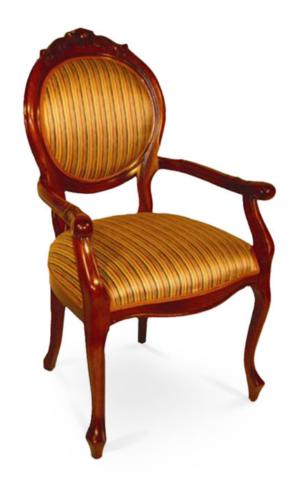

## 3136-A-Y Aruba Parson Armchair

## Description

Solid Italian beech wood armchair with ornate detailing. Includes parson waterfall seat using no-sag springs and high-density flame retardant foam. Upholstered inside and outside back with a wood frame. Double piping at seat and inside back perimeter and standard rounded nylon nail-in glides. Available in Pavar's standard stain color options (water based) and a 35° sheen topcoat lacquer.