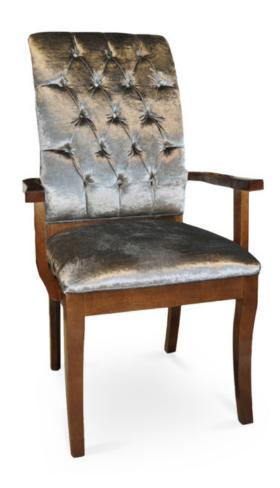

## 3445-A-DP Aria Padded Armchair - tufted

## Description

Solid maple wood armchair. Includes padded waterfall seat using high-density flame retardant foam. Fully upholstered inside and outside back, piping at seat and outside back perimeter, diamond tufting and 17 buttons at inside back (using a 3-4-3-4-3 pattern) and standard rounded nylon nail-in glides. Available in Pavar's standard stain color options (water based) and a 35° sheen topcoat lacquer.