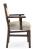

## 3165-A-DXY

Arabella Parson-Box Armhair - tufting

## Specs

| Height      | 35"     |
|-------------|---------|
| Seat height | 20"     |
| Width       | 23"     |
| Seat width  | 19"     |
| Depth       | 20"     |
| Seat depth  | 18"     |
| Yardage     | 2.5 yds |

## Description

Solid maple wood armchair. Includes parson-box seat using no-sag springs and high-density flame retardant foam. Upholstered inside and outside back with a wood frame and crumb gap. Piping at inside and outside back perimeter and diamond tufting with 7 buttons at inside back (using a 2-3-2 pattern). Available in Pavar's standard stain color options (water based) and a 35° sheen topcoat lacquer. Includes standard rounded nylon nail-in glides.