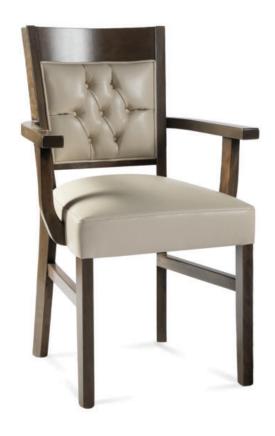

## 3165-A-DXY

Arabella Parson-Box Armhair - tufting

## Specs

| Height      | 35"     |
|-------------|---------|
| Seat height | 20"     |
| Width       | 23"     |
| Seat width  | 19"     |
| Depth       | 20"     |
| Seat depth  | 18"     |
| Yardage     | 2.5 yds |

## Description

Solid maple wood armchair. Includes parson-box seat using no-sag springs and high-density flame retardant foam. Upholstered inside and outside back with a wood frame and crumb gap. Piping at inside and outside back perimeter and diamond tufting with 7 buttons at inside back (using a 2-3-2 pattern). Available in Pavar's standard stain color options (water based) and a 35° sheen topcoat lacquer. Includes standard rounded nylon nail-in glides.