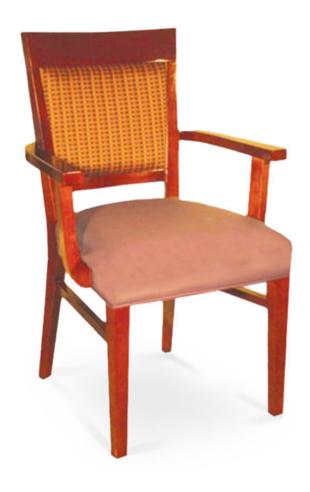

## 3165-A-Y

Arabella Parson Armchair

## Specs

| Height           | 35" |
|------------------|-----|
| Seat height      | 20" |
| Width            | 23" |
| Seat width       | 19" |
| Depth            | 20" |
| Seat depth       | 18" |
| Arm height       | 26" |
| Inside arm width | 19" |

## Description

Solid maple wood armchair. Includes parson waterfall seat using no-sag springs and high-density flame retardant foam. Upholstered inside and outside back with a wood frame and crumb gap. Piping at inside and outside back perimeter and standard rounded nylon nail-in glides. Available in Pavar's standard stain color options (water based) and a 35° sheen topcoat lacquer.