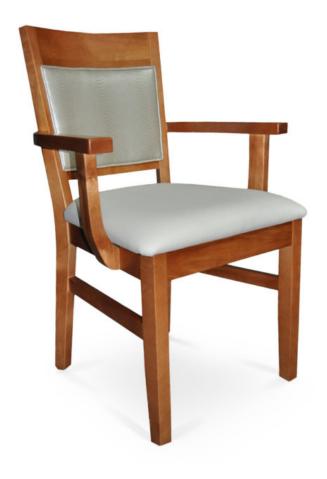

3165-A-P
Arabella Padded Armchair

## Specs

| Height           | 35" |
|------------------|-----|
| Seat height      | 20" |
| Width            | 23" |
| Seat width       | 19" |
| Depth            | 20" |
| Seat depth       | 18" |
| Arm height       | 26" |
| Inside arm width | 19" |

## Description

Solid maple wood armchair. Includes padded waterfall seat using high-density flame retardant foam. Upholstered inside and outside back with a wood frame and crumb gap. Piping at inside and outside back perimeter and standard rounded nylon nail-in glides. Available in Pavar's standard stain color options (water based) and a 35° sheen topcoat lacquer.