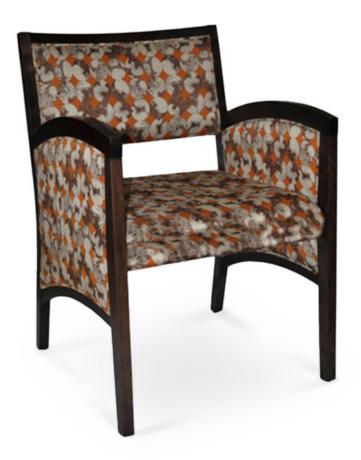

## 4312-L-AY

Aphrodite Parson Lounge Armchair

## Specs

| Height           | 34"   |
|------------------|-------|
| Seat height      | 19"   |
| Width            | 24"   |
| Seat width       | 22"   |
| Depth            | 26"   |
| Seat depth       | 21"   |
| Arm height       | 28"   |
| Inside arm width | 22"   |
| Yardage          | 4 yds |

## Description

Solid maple wood lounge armchair. Includes parson waterfall seat using no-sag springs and high-density flame retardant foam. Upholstered inside back, outside back and arms. Piping at inside back, outside back and arm perimeter. Standard rounded nylon nail-in glides. Available in Pavar's standard stain color options (water based) and a 35° sheen top-coat lacquer.