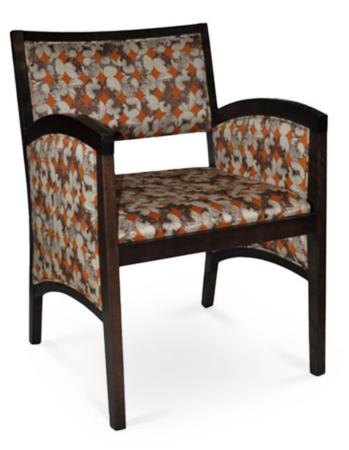

## 4312-L-AP

Aphrodite Padded Lounge Armchair

## Specs

| Height           | 34"     |
|------------------|---------|
| Seat height      | 19"     |
| Width            | 24"     |
| Seat width       | 22"     |
| Depth            | 26"     |
| Seat depth       | 21"     |
| Arm height       | 28"     |
| Inside arm width | 22"     |
| Yardage          | 3.6 yds |

## Description

Solid maple wood lounge armchair. Includes padded waterfall seat using highdensity flame retardant foam. Upholstered inside back, outside back and arms. Piping at inside back, outside back and arm perimeter. Standard rounded nylon nail-in glides. Available in Pavar's standard stain color options (water based) and a 35° sheen top-coat lacquer.