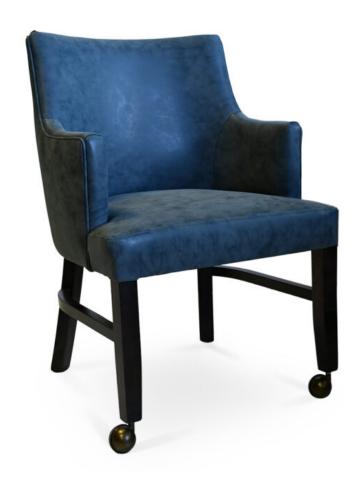

3458-A-JXY

Ansana Parson-Box Armchair - casters

## Specs

| Height           | 36" |
|------------------|-----|
| Seat height      | 19" |
| Width            | 24" |
| Seat width       | 17" |
| Depth            | 25" |
| Seat depth       | 19" |
| Arm height       | 26" |
| Inside arm width | 17" |

## Description

Solid maple wood armchair. Includes parson-box seat using no-sag springs and high-density flame retardant foam. Fully upholstered inside back, outside back and arms, piping at outside back top perimeter, casters on the two front legs and standard rounded nylon nail-in glides. Available in Pavar's standard stain color options (water based) and a 35° sheen topcoat lacquer.