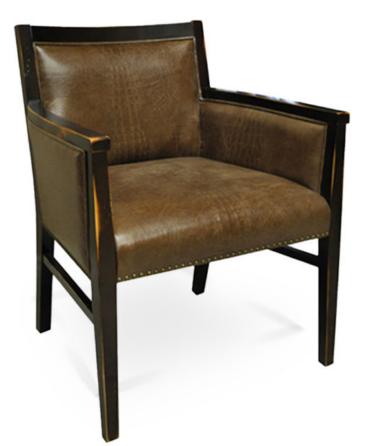

## 4441-L-ANY

Angelica Parson Lounge Armchair – nailheads

## Specs

| Height           | 34"     |
|------------------|---------|
| Seat height      | 19.5"   |
| Width            | 27"     |
| Seat width       | 21"     |
| Depth            | 26"     |
| Seat depth       | 18"     |
| Arm height       | 27"     |
| Inside arm width | 23.5"   |
| Yardage          | 4.2 yds |

## Description

Solid maple wood lounge armchair. Includes parson waterfall seat using no-sag springs and high-density flame retardant foam. Upholstered inside back, outside back and arms. Piping at inside back, outside back and arm perimeter and Pavar's standard nailheads at front seat perimeter (as shown in image: natural spacing). Standard rounded nylon nail-in glides. Available in Pavar's standard stain color options (water based) and a 35° sheen top-coat lacquer.