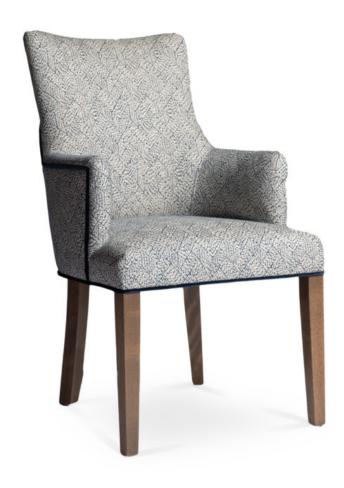

3465-A-Y

Andriana Parson Armchair

## Specs

| Height      | 40"   |
|-------------|-------|
| Seat height | 19.5" |
| Width       | 23.5" |
| Seat width  | 18"   |
| Depth       | 26.5" |
| Seat depth  | 18"   |

## Description

Solid maple wood armchair. Includes parson waterfall seat using no-sag springs and high-density flame retardant foam. Fully upholstered inside, outside back and arms. Piping at seat, arms and outside back perimeter. Fully upholstered inside, outside back and arms. Piping at seat, arms and outside back perimeter. Standard rounded nylon nail-in glides. Available in Pavar's standard stain color options (water based) and a 35° sheen topcoat lacquer.