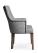

3465-A-Y

Andriana Parson Armchair

## Description

Solid maple wood armchair. Includes parson waterfall seat using no-sag springs and high-density flame retardant foam. Fully upholstered inside, outside back and arms. Piping at seat, arms and outside back perimeter. Fully upholstered inside, outside back and arms. Piping at seat, arms and outside back perimeter. Standard rounded nylon nail-in glides. Available in Pavar's standard stain color options (water based) and a 35° sheen topcoat lacquer.