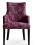

## Description

Solid maple wood armchair. Includes parson waterfall seat using no-sag springs and high-density flame retardant foam. Fully upholstered inside, outside back and arms. Piping at seat, arms and outside back perimeter. Fully upholstered inside, outside back and arms. Piping at seat, arms and outside back perimeter. Standard rounded nylon nail-in glides. Available in Pavar's standard stain color options (water based) and a 35° sheen topcoat lacquer.

## Specs

| Seat height 19.5" |   |
|-------------------|---|
| Width 23.5"       |   |
| Seat width 18"    |   |
| Depth 26.5"       |   |
| Seat depth 18"    | _ |