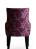

## Description

Solid maple wood armchair. Includes parson waterfall seat using no-sag springs and high-density flame retardant foam. Fully upholstered inside, outside back and arms. Piping at seat, arms and outside back perimeter. Fully upholstered inside, outside back and arms. Piping at seat, arms and outside back perimeter. Standard rounded nylon nail-in glides. Available in Pavar's standard stain color options (water based) and a 35° sheen topcoat lacquer.

## Specs

| Seat height 19.5" |   |
|-------------------|---|
| Width 23.5"       |   |
| Seat width 18"    |   |
| Depth 26.5"       |   |
| Seat depth 18"    | _ |