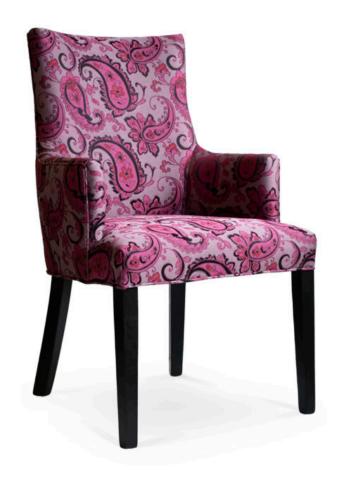

## Description

Solid maple wood armchair. Includes parson waterfall seat using no-sag springs and high-density flame retardant foam. Fully upholstered inside, outside back and arms. Piping at seat, arms and outside back perimeter. Fully upholstered inside, outside back and arms. Piping at seat, arms and outside back perimeter. Standard rounded nylon nail-in glides. Available in Pavar's standard stain color options (water based) and a 35° sheen topcoat lacquer.

## Specs

| Seat height 19.5" |   |
|-------------------|---|
| Width 23.5"       |   |
| Seat width 18"    |   |
| Depth 26.5"       |   |
| Seat depth 18"    | _ |