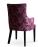

## Description

Solid maple wood armchair. Includes parson waterfall seat using no-sag springs and high-density flame retardant foam. Fully upholstered inside, outside back and arms. Piping at seat, arms and outside back perimeter. Fully upholstered inside, outside back and arms. Piping at seat, arms and outside back perimeter. Standard rounded nylon nail-in glides. Available in Pavar's standard stain color options (water based) and a 35° sheen topcoat lacquer.

## Specs

| Seat height 19.5" |   |
|-------------------|---|
| Width 23.5"       |   |
| Seat width 18"    |   |
| Depth 26.5"       |   |
| Seat depth 18"    | _ |