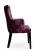

## Description

Solid maple wood armchair. Includes parson waterfall seat using no-sag springs and high-density flame retardant foam. Fully upholstered inside, outside back and arms. Piping at seat, arms and outside back perimeter. Fully upholstered inside, outside back and arms. Piping at seat, arms and outside back perimeter. Standard rounded nylon nail-in glides. Available in Pavar's standard stain color options (water based) and a 35° sheen topcoat lacquer.