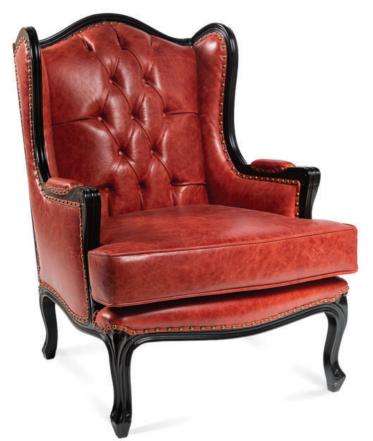

## 4480-L-ADP

Amarone Padded Lounge Armchair - tufted

## Specs

| Height           | 42"      |
|------------------|----------|
| Seat height      | 21"      |
| Width            | 25"      |
| Seat width       | 19"      |
| Depth            | 24"      |
| Seat depth       | 20"      |
| Arm height       | 25"      |
| Inside arm width | 19"      |
| Yardage          | 13.3 yds |

## Description

Solid Italian beech wood lounge armchair with ornate detailing. Includes reversible T cushion using high-density flame retardant foam. Upholstered inside back, outside back, arms and top center of arms with a wood frame. Piping at seat, inside back, outside back and arm perimeter. Diamond tufting and 23 buttons at inside back (using a 5-4-5-4-5 pattern) and standard rounded nylon nail-in glides. Available in Pavar's standard stain color options (water based) and a 35° sheen top-coat lacquer.