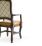

## 3111-A-P

Ali Padded Armchair

## Description

Solid maple wood armchair. Includes padded waterfall seat using high-density flame retardant foam. Upholstered inside back with wood frame and inset outside back. Single piping at seat perimeter and double piping at inside back perimeter. Includes Pavar's standard stain color options (water based) with a 35° sheen topcoat lacquer and standard rounded nylon nail-in glides.