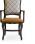

## 3111-A-P

Ali Padded Armchair

## Description

Solid maple wood armchair. Includes padded waterfall seat using high-density flame retardant foam. Upholstered inside back with wood frame and inset outside back. Single piping at seat perimeter and double piping at inside back perimeter. Includes Pavar's standard stain color options (water based) with a 35° sheen topcoat lacquer and standard rounded nylon nail-in glides.