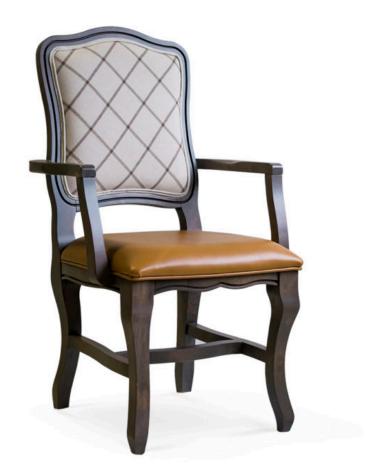

## 3111-A-P

Ali Padded Armchair

## Description

Solid maple wood armchair. Includes padded waterfall seat using high-density flame retardant foam. Upholstered inside back with wood frame and inset outside back. Single piping at seat perimeter and double piping at inside back perimeter. Includes Pavar's standard stain color options (water based) with a 35° sheen topcoat lacquer and standard rounded nylon nail-in glides.