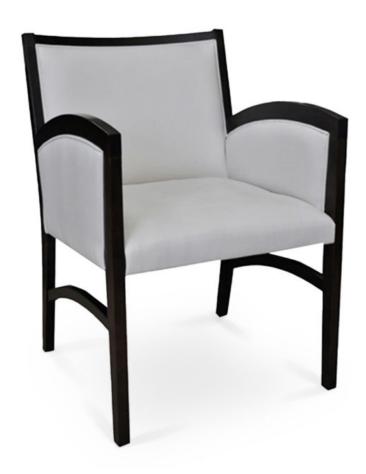

## 4430-L-AY

Alecia Parson Lounge Armchair

## Specs

| Height           | 34"   |
|------------------|-------|
| Seat height      | 19"   |
| Width            | 24"   |
| Seat width       | 22"   |
| Depth            | 26"   |
| Seat depth       | 21"   |
| Arm height       | 28"   |
| Inside arm width | 22"   |
| Yardage          | 4 yds |

## Description

Solid maple wood lounge armchair. Includes parson waterfall seat using no-sag springs and high-density flame retardant foam. Upholstered inside back, outside back and arms. Piping at inside back, outside back and arm perimeter. Standard rounded nylon nail-in glides. Available in Pavar's standard stain color options (water based) and a 35° sheen top-coat lacquer.