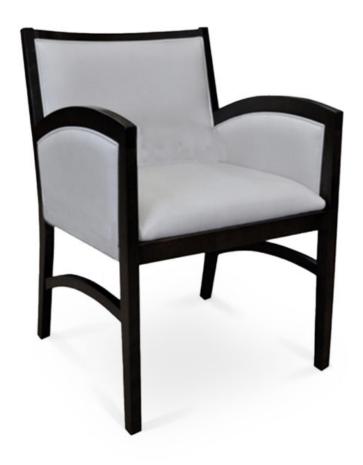

## 4430-L-AP

Alecia Padded Lounge Armchair

## Specs

| Height           | 34"     |
|------------------|---------|
| Seat height      | 19"     |
| Width            | 24"     |
| Seat width       | 22"     |
| Depth            | 26"     |
| Seat depth       | 21"     |
| Arm height       | 28"     |
| Inside arm width | 22"     |
| Yardage          | 3.5 yds |

## Description

Solid maple wood lounge armchair. Includes padded waterfall seat using high-density flame retardant foam. Upholstered inside back, outside back and arms. Piping at inside back, outside back and arm perimeter. Standard rounded nylon nail-in glides. Available in Pavar's standard stain color options (water based) and a 35° sheen top-coat lacquer.