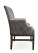

## 4615-L-AXY

Abigail Parson-Box Lounge Armchair

## Specs

| Height           | 40"     |
|------------------|---------|
| Seat height      | 20"     |
| Width            | 24"     |
| Seat width       | 18.5"   |
| Depth            | 27"     |
| Seat depth       | 20"     |
| Arm height       | 28"     |
| Inside arm width | 18.5"   |
| Yardage          | 3.8 yds |

## Description

Solid maple wood armchair. Includes padded-box seat using no-sag springs and high-density flame retardant foam. Fully upholstered inside back, outside back and arms. Piping at seat and outside back perimeter. Standard rounded nylon nail-in glides. Available in Pavar's standard stain color options (water based) and a 35° sheen topcoat lacquer.