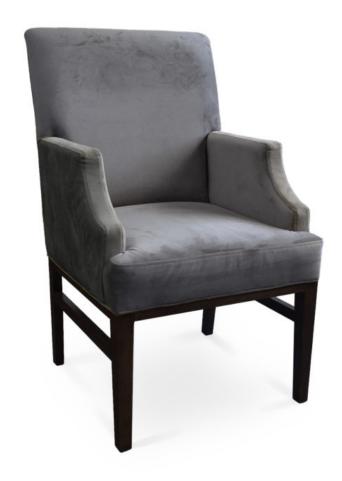

## 4615-L-AXY

Abigail Parson-Box Lounge Armchair

## Specs

| Height           | 40"     |
|------------------|---------|
| Seat height      | 20"     |
| Width            | 24"     |
| Seat width       | 18.5"   |
| Depth            | 27"     |
| Seat depth       | 20"     |
| Arm height       | 28"     |
| Inside arm width | 18.5"   |
| Yardage          | 3.8 yds |

## Description

Solid maple wood armchair. Includes padded-box seat using no-sag springs and high-density flame retardant foam. Fully upholstered inside back, outside back and arms. Piping at seat and outside back perimeter. Standard rounded nylon nail-in glides. Available in Pavar's standard stain color options (water based) and a 35° sheen topcoat lacquer.