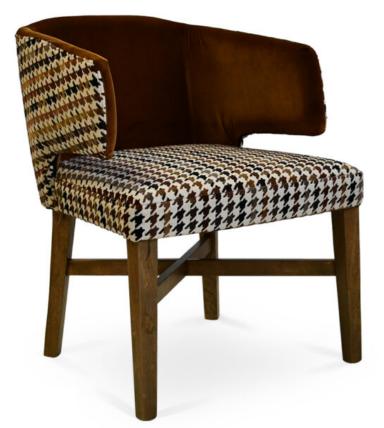

## 4642-L-AXY

Abbey Parson-Box Lounge Armchair

Specs

## Description

Solid maple wood chair. Includes parson-box seat using no-sag springs and highdensity flame retardant foam. Fully upholstered inside and outside back, piping at outside arm and back perimeter. Available in Pavar's standard stain color options (water based) and a 35° sheen topcoat lacquer. Includes standard rounded nylon nail-in glides.

**NOTE:** Pavar does not recommend the use of any fabric, vinyl or leather that includes stripes, plaids, geometrics and similar patterns ON THIS MODEL, due to the curvature and decreasing pitch radius of the frame. Selecting patterns with these features will incur a surcharge.